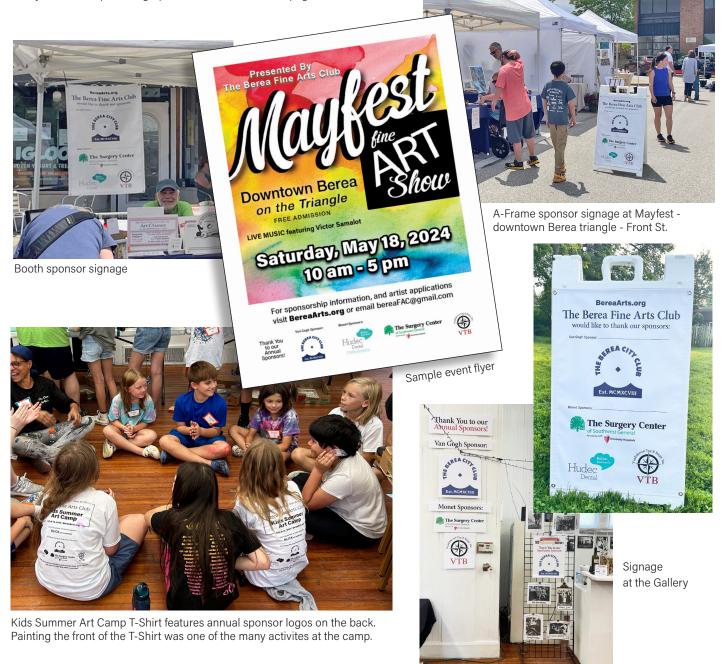

#### Mayfest Fine Arts Show - May 17, 2025

Our kick-off event of the outdoor art show season spotlighting local artists booths and live music located in downtown Berea (on the Triangle); free admission.

## Examples of how BFAC promotes sponsors in 2023-2024

Thank you Annual Sponsors graphic on our website home page.

Social media graphic for Facebook and Instagram